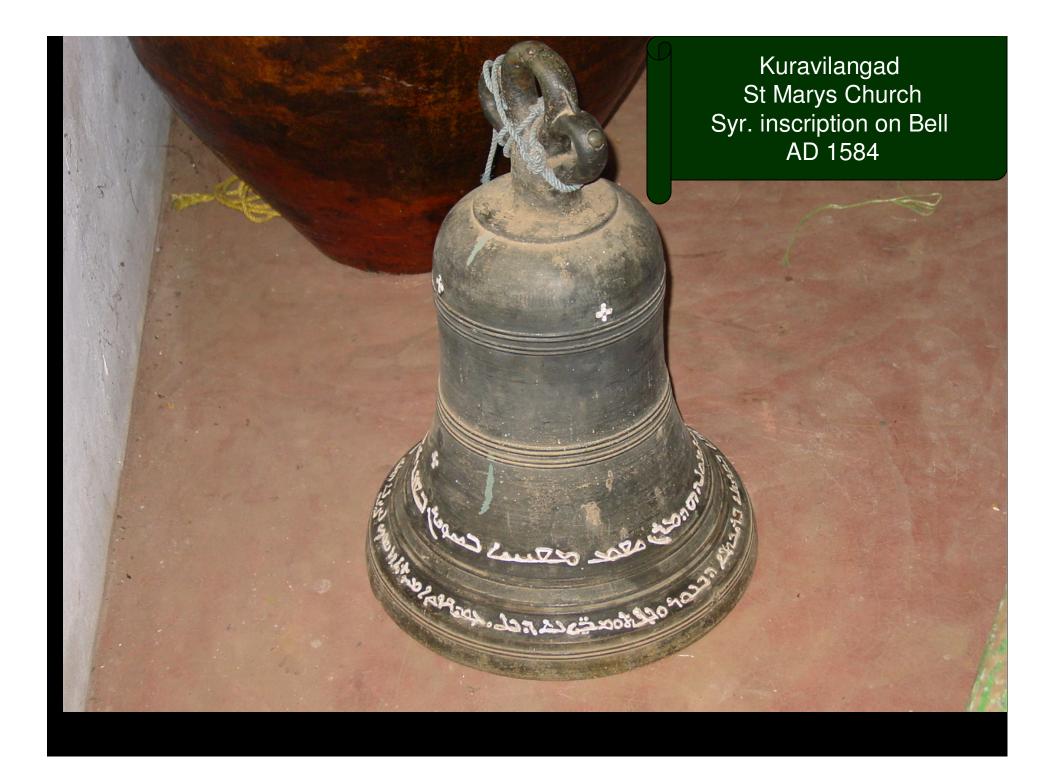

## Mulamthuruthy, Mar Thoman Church, Tomb of Y. Mar Koorilos, AD 1846

Kuravilangad ,St Marys Church,Syr. inscription on Bell,AD 1584

Kuravilangad St Marys Church Syr. inscription on Bell AD 1584 LORDOWIALEXANDE RDECAMPONATIVE OF KOROVILANGAD SONOF SYRIACQUENATIAVA O EMALABAR DIEDONTH URISDAY2 SHIDECEMS 16878WASBURIED HERE