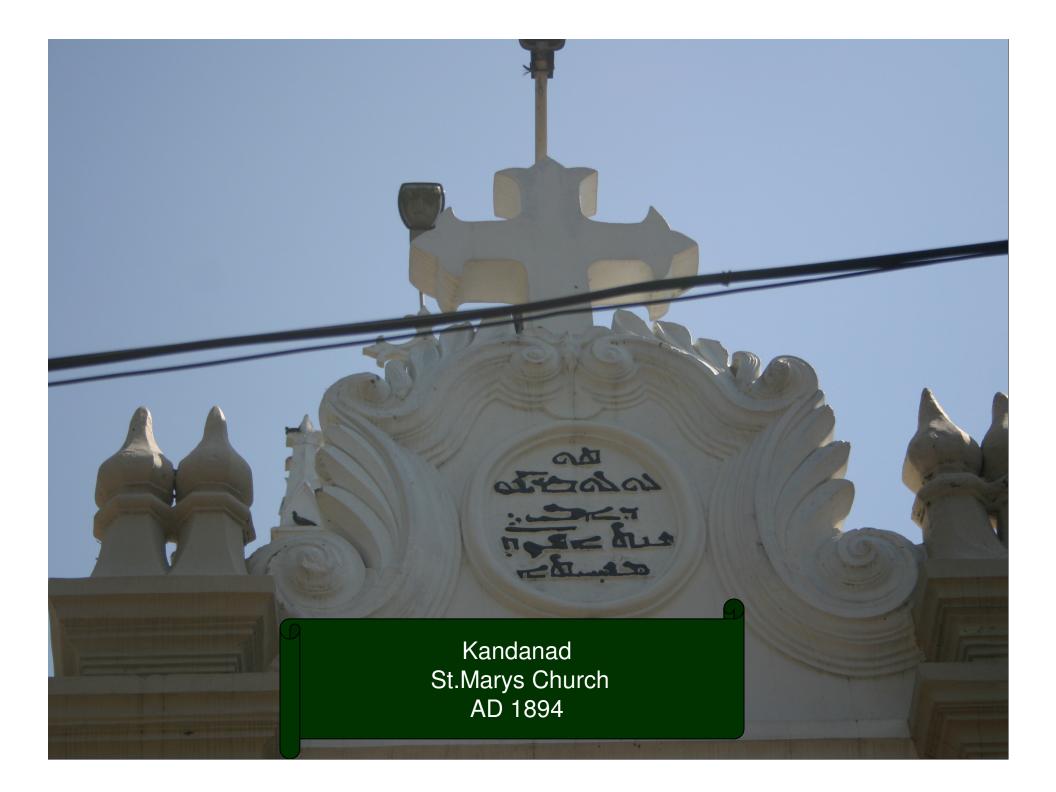

## Mulamthuruthy, Mar Thoman Church, Tomb of Y. Mar Koorilos, AD 1846

Kuravilangad ,St Marys Church,Syr. inscription on Bell,AD 1584

Kuravilangad St Marys Church Syr. inscription on Bell AD 1584 LORDOWIALEXANDE RDECAMPONATIVE OF KOROVILANGAD SONOF SYRIACQUENATIAVA O EMALABAR DIEDONTH URISDAY2 SHIDECEMS 16878WASBURIED HERE