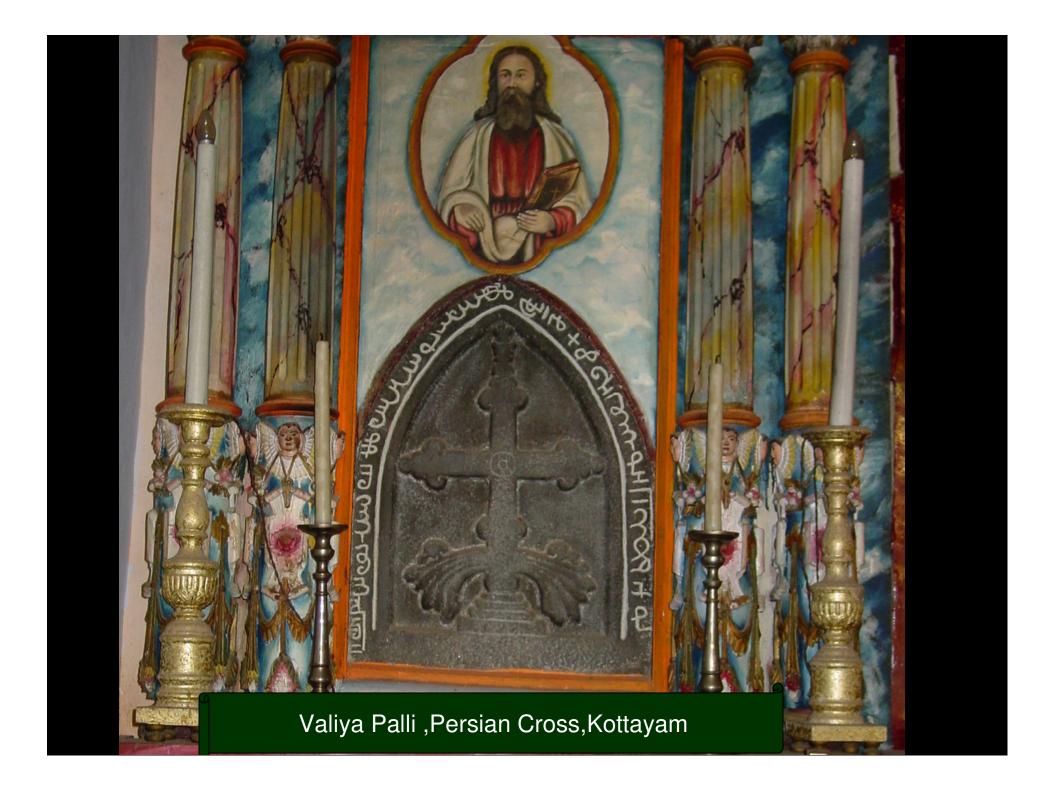

Kuravilangad ,St Marys Church,Tomb of Dom Alexander,De Campo + 23 Dec 1687

Kuravilangad,St Marys Church,Tomb of Dom Alexander,De Campo + 23 Dec 1687

Kadamattam ,St.George's Church,Altar Inscription ,AD 1849