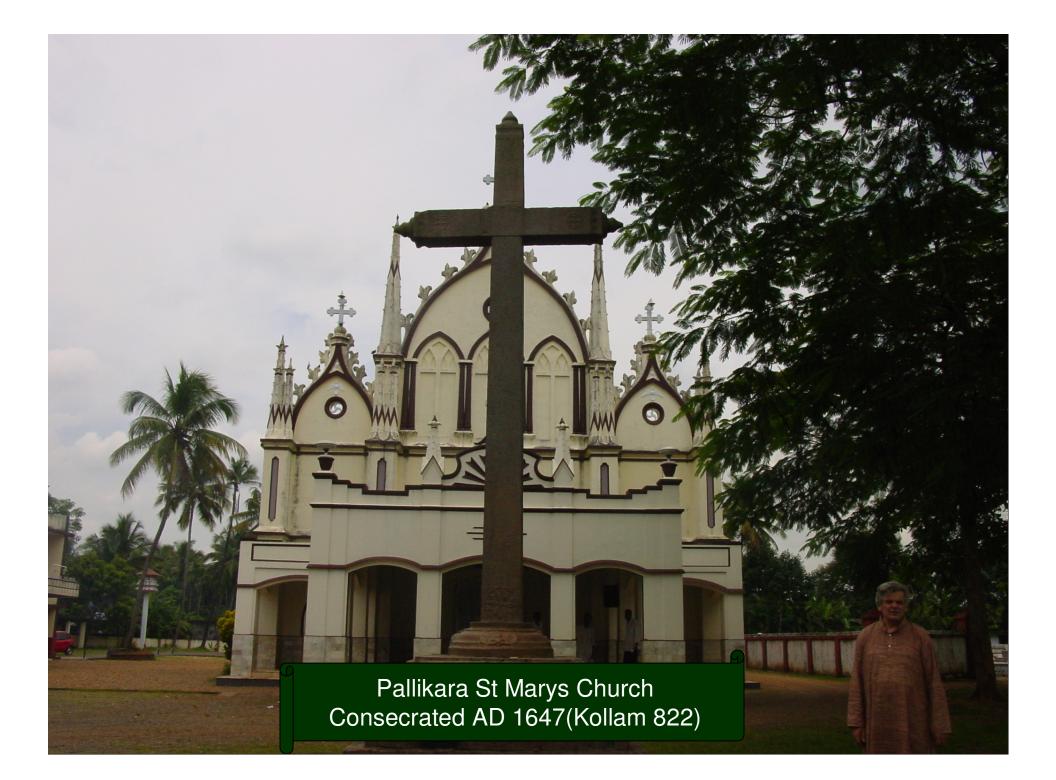

avilangad,St Marys Church,Tomb of Dom Alexander,De Campo + 23 Dec 1687





















Kadamattam ,St.George's Church,Altar Inscription ,AD 1849

























Soulialtinatio hisper Alinos piso, جنده لالم : بنوب المعدة ، فكالم عمد مالل بتواعتما ومعامدهم النبع فغيدالم جرمعالم فسر مماليد فحففت بل بل دون ٢ مصمودل chatian nino niso cita unititation and il seri ciller anorth منامح بنا ملسفته تذل ولذمن nit en invirus fin جناكم مديدا : ومداء مداعة بالأعير: Ston non Detrail n sois - in loight of you بمل تذذنه بعدائم وتحم للحوس Ia Hithrian Roma والترما والله دوندد معتب المنال ביום בונה אייי שלייי שליי اللاه وجد معنا والله وعلام الذين فعلم المبا المنا من من متف وجود محود خلاف بسبط فس Tripunithura Takso d-qurobo









Moozhikulam, St Mary's Church, This one is the King of the Jews





Thaij A. / outo a d. Long Uno Ligha Logiant of doil gold gind Marsa and eller was gen and · 12 mars 1 - 31 - Ala . 7 - man jan 0

Vallikatt Dayra, Qdush-Qudshin, AD 1917

معناج بع السنعه الم مك الله الم الم به المادة من من من من من من من منه منه من الم Eidy or in P, 5 dy Kudamaloor St Mary's Church Altar Inscription











തലാ മാസാപത ഹരറമെത്രാസനന്തരമന എറണാക്ട്രംപികാരിയാത്തിൻ പ്പാലപികാരിത്രപ്പംസ്കാലിയുന്ത്രുവ എ-പെംപെംബ പംഗ്രപറസിൽ 2002 യിസ് 2െ ത്രാനാൽ പണി തിയി കെ

> Ernakulam Archbishop's House AD 1897





Trichur, East Syriac Inscription, AD1920









Ayamkudi St Alphonsa's Church Baptismal font

1

## Bishop's Signature in Syriac









NI 10-2020 secon ac include lo al and a contra وال درلانمد المصبع دمده اللاحدة معدامهدارمه and constrained e Nonama file ومد مده للاطعم : مدد