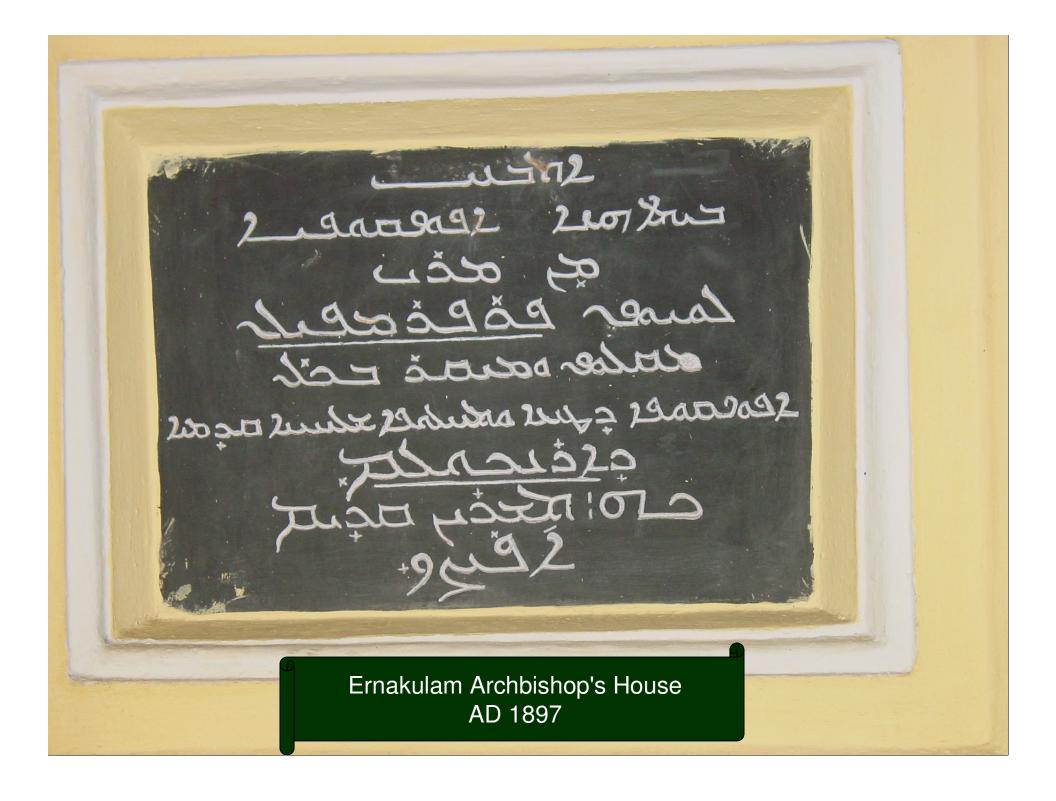

> Ernakulam Archbishop's House AD 1897

Trichur, East Syriac Inscription, AD1920

Ayamkudi St Alphonsa's Church Baptismal font

1