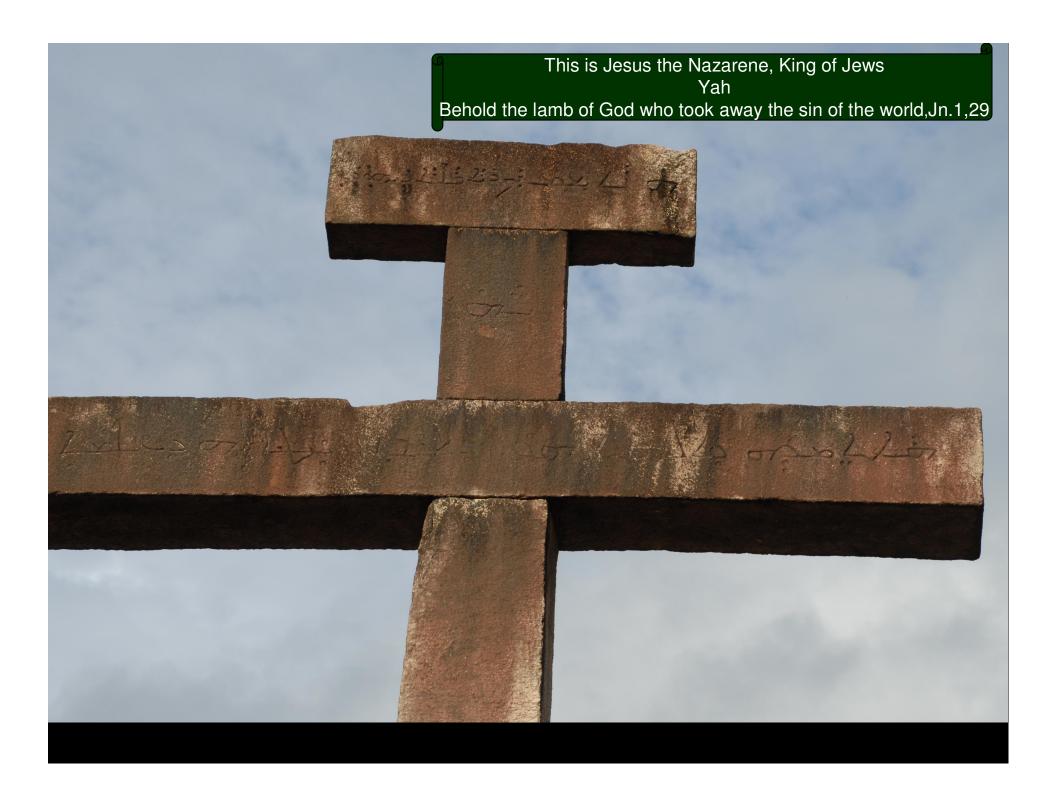

Moozhikulam, St Mary's Church, This one is the King of the Jews

Thaij A. / outo a d. Long Uno Ligha Logiant of doil gold gind Marsa and eller was gen and · 12 mars 1 - 31 - Ala . 7 - man jan 0

Vallikatt Dayra, Qdush-Qudshin, AD 1917