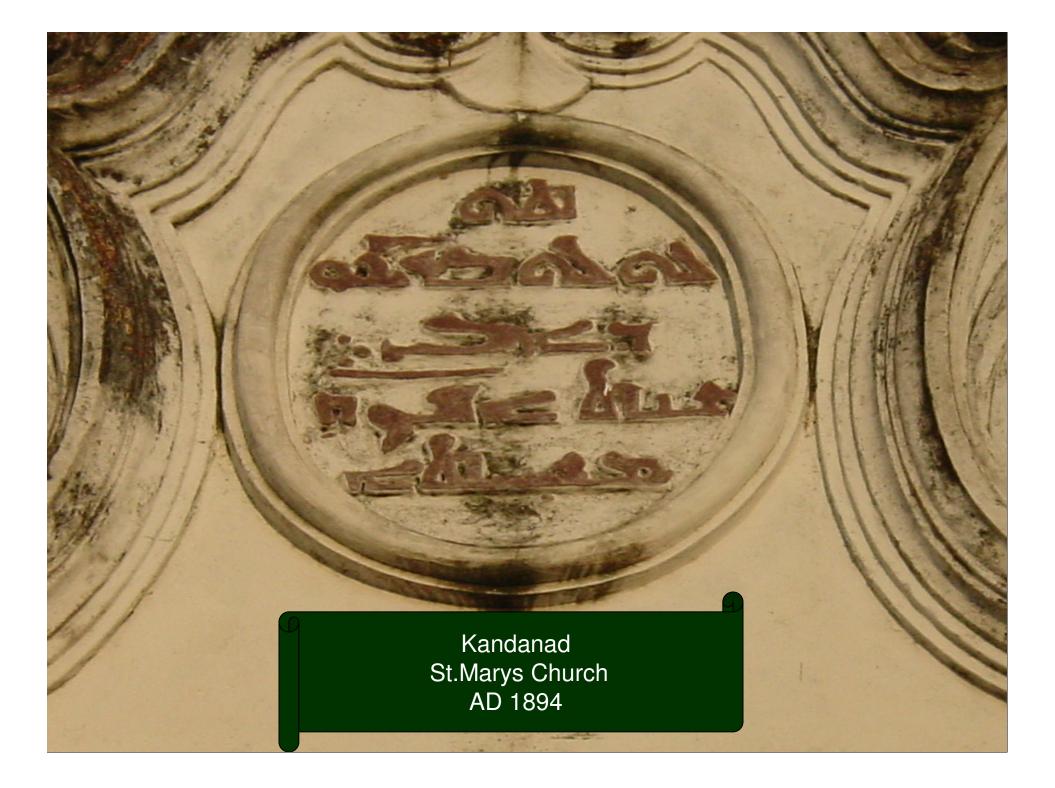

## Mulamthuruthy, Mar Thoman Church, Tomb of Y. Mar Koorilos, AD 1846

Kuravilangad ,St Marys Church,Syr. inscription on Bell,AD 1584

Kuravilangad St Marys Church Syr. inscription on Bell AD 1584 LORDOWIALEXANDE RDECAMPONATIVE OF KOROVILANGAD SONOF SYRIACQUENATIAVA O EMALABAR DIEDONTH URISDAY2 SHIDECEMS 16878WASBURIED HERE