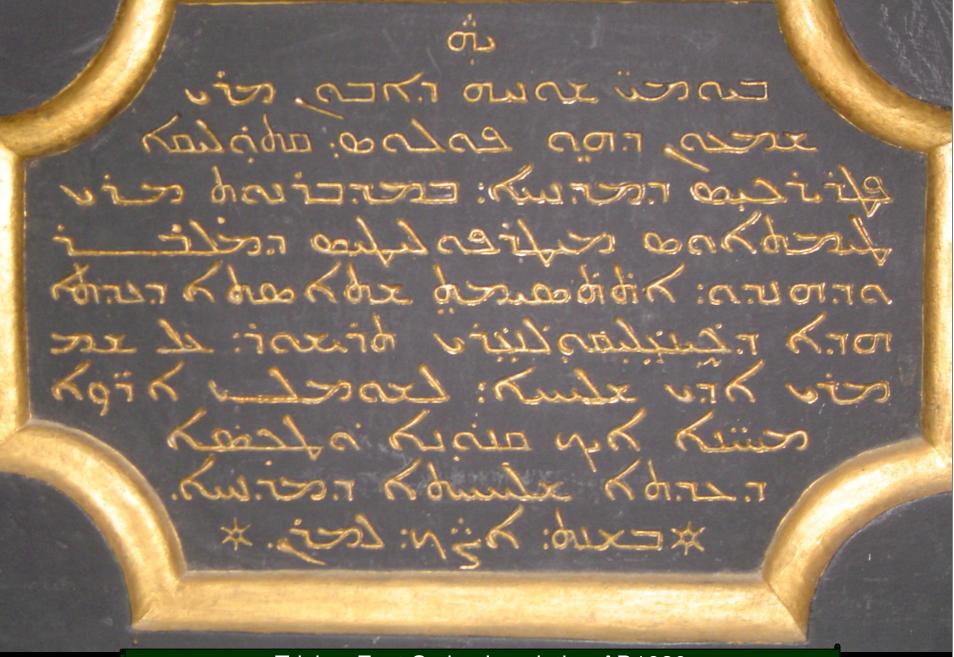

> Ernakulam Archbishop's House AD 1897

Trichur, East Syriac Inscription, AD1920

Ayamkudi St Alphonsa's Church Baptismal font

1