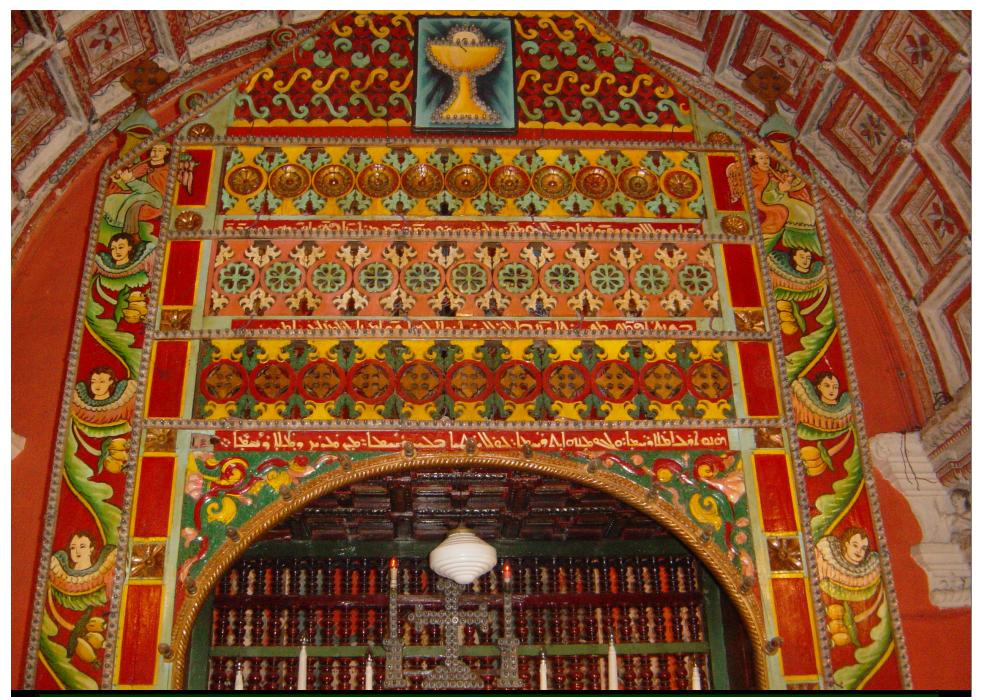

## Syriac Inscriptions in Kerala

Presented by Fr. Dr. Jacob Thekkeparambil Director SEERI, Baker Hill Kottayam in Sweden Nov 2011