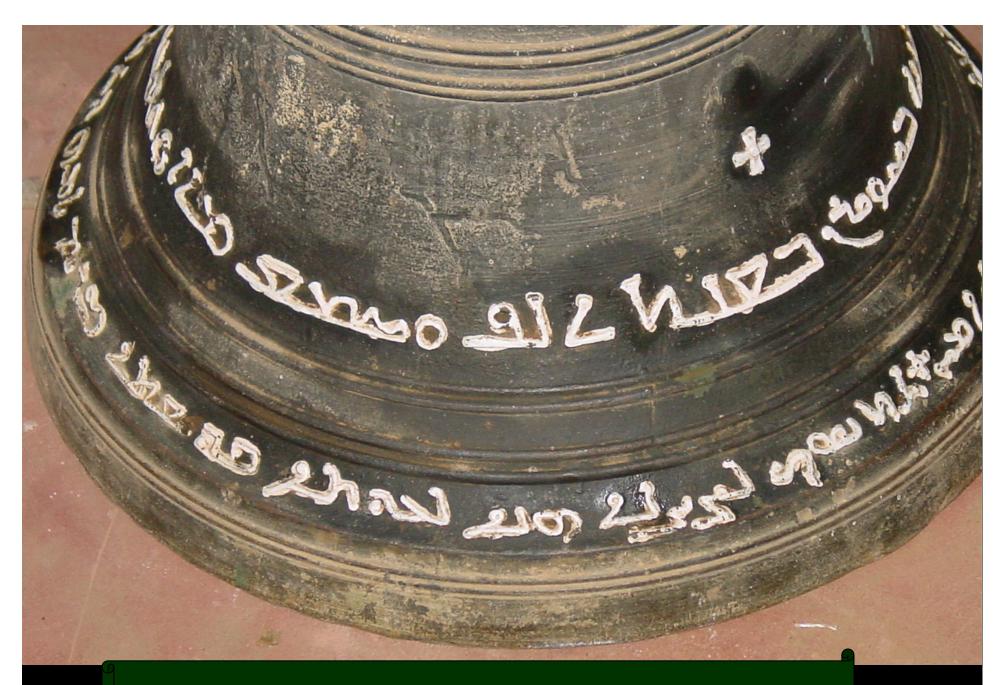

## Mulamthuruthy, Mar Thoman Church, Tomb of Y. Mar Koorilos, AD 1846

Kuravilangad ,St Marys Church,Syr. inscription on Bell,AD 1584

Kuravilangad St Marys Church Syr. inscription on Bell AD 1584 LORDOWIALEXANDE RDECAMPONATIVE OF KOROVILANGAD SONOF SYRIACQUENATIAVA O EMALABAR DIEDONTH URISDAY2 SHIDECEMS 16878WASBURIED HERE