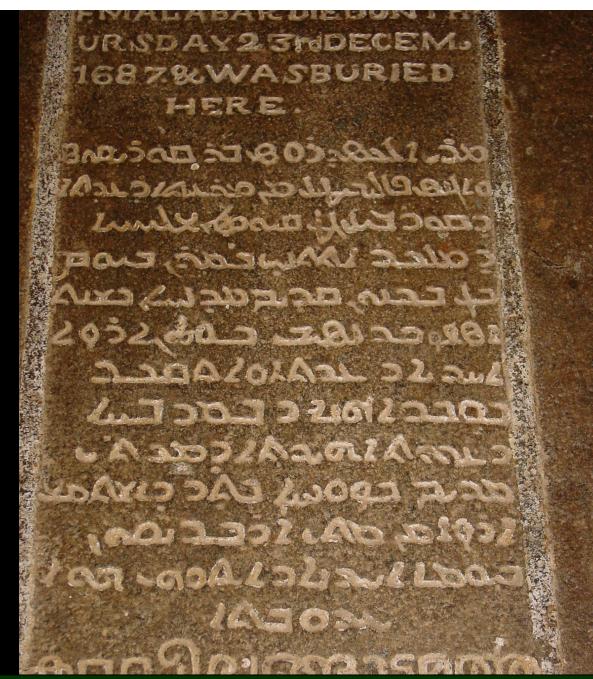

## Mulamthuruthy, Mar Thoman Church, Tomb of Y. Mar Koorilos, AD 1846

Kuravilangad ,St Marys Church,Syr. inscription on Bell,AD 1584

Kuravilangad St Marys Church Syr. inscription on Bell AD 1584 LORDOWIALEXANDE RDECAMPONATIVE OF KOROVILANGAD SONOF SYRIACQUENATIAVA O EMALABAR DIEDONTH URISDAY2 SHIDECEMS 16878WASBURIED HERE

Kuravilangad ,St Marys Church,Tomb of Dom Alexander,De Campo + 23 Dec 1687

Kuravilangad,St Marys Church,Tomb of Dom Alexander,De Campo + 23 Dec 1687

Kadamattam ,St.George's Church,Altar Inscription ,AD 1849