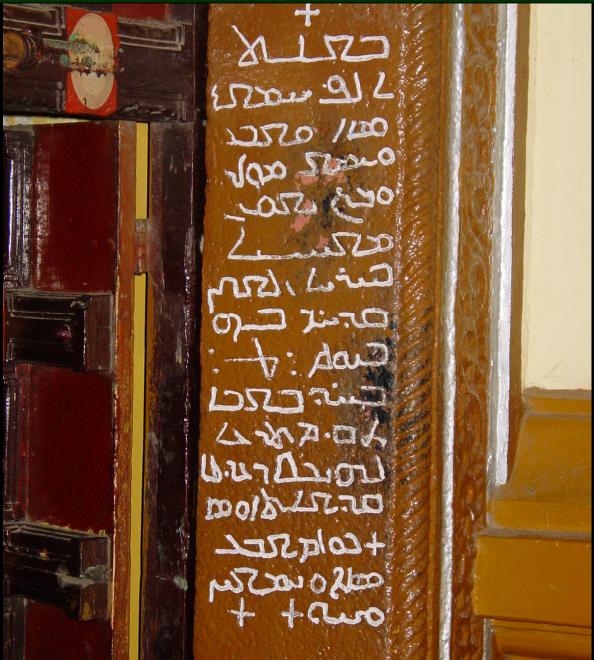

## Syriac Inscriptions in Kerala

Presented by Fr. Dr. Jacob Thekkeparambil Director SEERI, Baker Hill Kottayam in Sweden Nov 2011



















## Mulamthuruthy, Mar Thoman Church, Main Entrance, AD 1575



## Mulamthuruthy, Mar Thoman Church, Tomb of Y. Mar Koorilos, AD 1846







Kuravilangad ,St Marys Church,Syr. inscription on Bell,AD 1584

Kuravilangad St Marys Church Syr. inscription on Bell AD 1584 LORDOWIALEXANDE RDECAMPONATIVE OF KOROVILANGAD SONOF SYRIACQUENATIAVA O EMALABAR DIEDONTH URISDAY2 SHIDECEMS 16878WASBURIED HERE

Determined to be to bot and build the construction construction and and the construction and build to construction build to construction construction and to construct construction and construction and to construct construction and to construct construction and c

കുപ്പപ്പില് ഒന്നാട്ടമര്ത് പ്പെട്ടിൽ കയ്യാരെക്പ്പ സ്പിടിൽ കയ്യാരെക്പ്പ ക്രിപ്പെട്ടും പിള്ള് സ്പിന്നെയുര് അര ച്ച ക്രിന്റെയുരാത്താണ് പ്രത്തായുദ്ധായത്തിന് ന്നെപ്പാം പാന്പരം നാലന്, സ്ത്രയോ സ്നിന്ന പ്പാം പാന