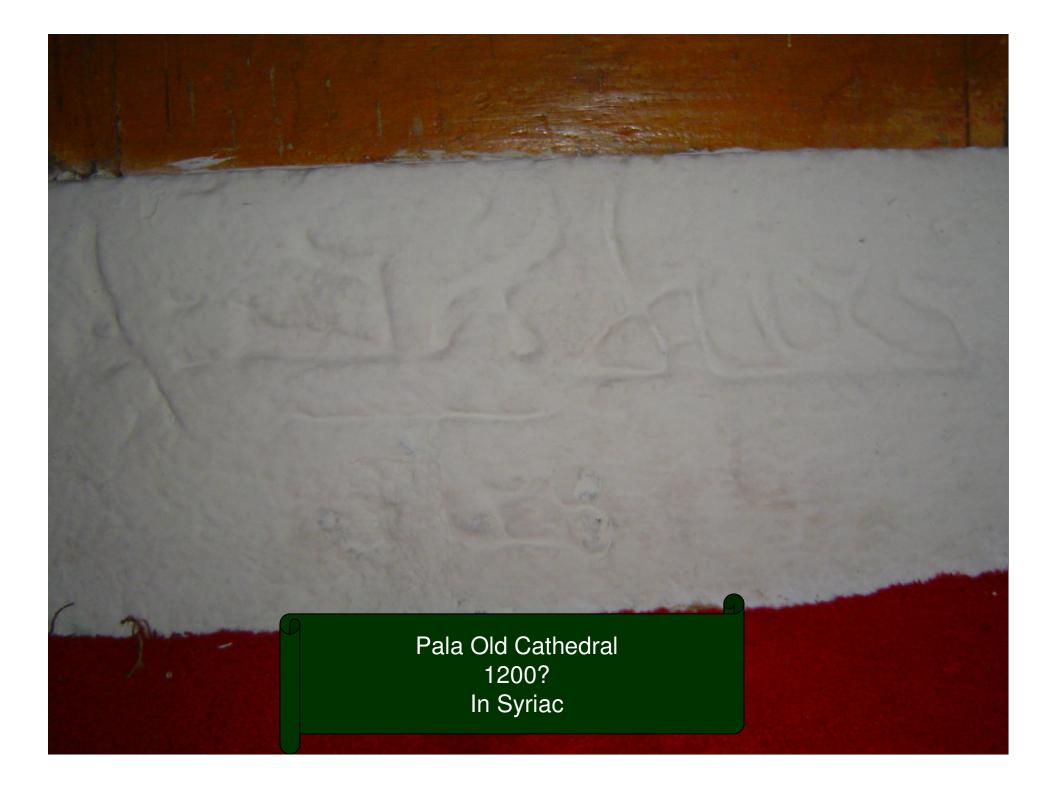

## Syriac Inscriptions in Kerala

Presented by Fr. Dr. Jacob Thekkeparambil Director SEERI, Baker Hill Kottayam in Sweden Nov 2011



















## Mulamthuruthy, Mar Thoman Church, Main Entrance, AD 1575



## Mulamthuruthy, Mar Thoman Church, Tomb of Y. Mar Koorilos, AD 1846







Kuravilangad ,St Marys Church,Syr. inscription on Bell,AD 1584

Kuravilangad St Marys Church Syr. inscription on Bell AD 1584 LORDOWIALEXANDE RDECAMPONATIVE OF KOROVILANGAD SONOF SYRIACQUENATIAVA O EMALABAR DIEDONTH URISDAY2 SHIDECEMS 16878WASBURIED HERE

Determined to be to bot and build the construction construction and and the construction and build to construction build to construction construction and to construct construction and construction and to construct construction and to construct construction and c

കുപ്പപ്പില് ഒന്നാട്ടമര്ത് പ്പെട്ടിൽ കയ്യാരെക്പ്പ സ്പിടിൽ കയ്യാരെക്പ്പ ക്രിപ്പെട്ടും പിള്ള് സ്പിന്നെയുര് അര ച്ച ക്രിന്റെയുരാത്താണ് പ്രത്ത