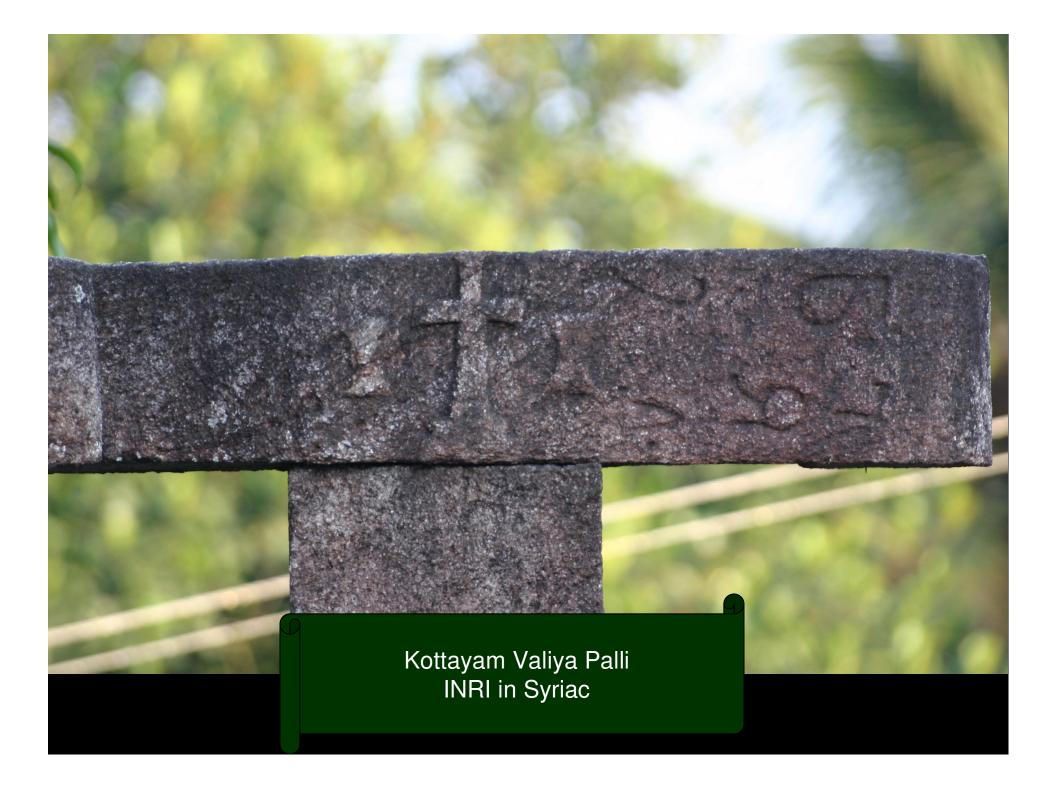

## Syriac Inscriptions in Kerala

Presented by Fr. Dr. Jacob Thekkeparambil Director SEERI, Baker Hill Kottayam in Sweden Nov 2011



















## Mulamthuruthy, Mar Thoman Church, Main Entrance, AD 1575



## Mulamthuruthy, Mar Thoman Church, Tomb of Y. Mar Koorilos, AD 1846







Kuravilangad ,St Marys Church,Syr. inscription on Bell,AD 1584

Kuravilangad St Marys Church Syr. inscription on Bell AD 1584 LORDOWIALEXANDE RDECAMPONATIVE OF KOROVILANGAD SONOF SYRIACQUENATIAVA O EMALABAR DIEDONTH URISDAY2 SHIDECEMS 16878WASBURIED HERE

Determined to be to bot and build the construction construction and and the construction and build to construction build to construction construction and to construct construction and construction and to construct construction and to construct construction and c

കുപ്പപ്പില് ഒന്നാട്ടമര്ത് പ്പെട്ടിൽ കയ്യാരെക്പ്പ സ്പിടിൽ കയ്യാരെക്പ്പ ക്രിപ്പെട്ടും പിള്ള് സ്പിന്നെയുര് അര ച്ച ക്രിന്റെയുരാത്താണ് പ്രത