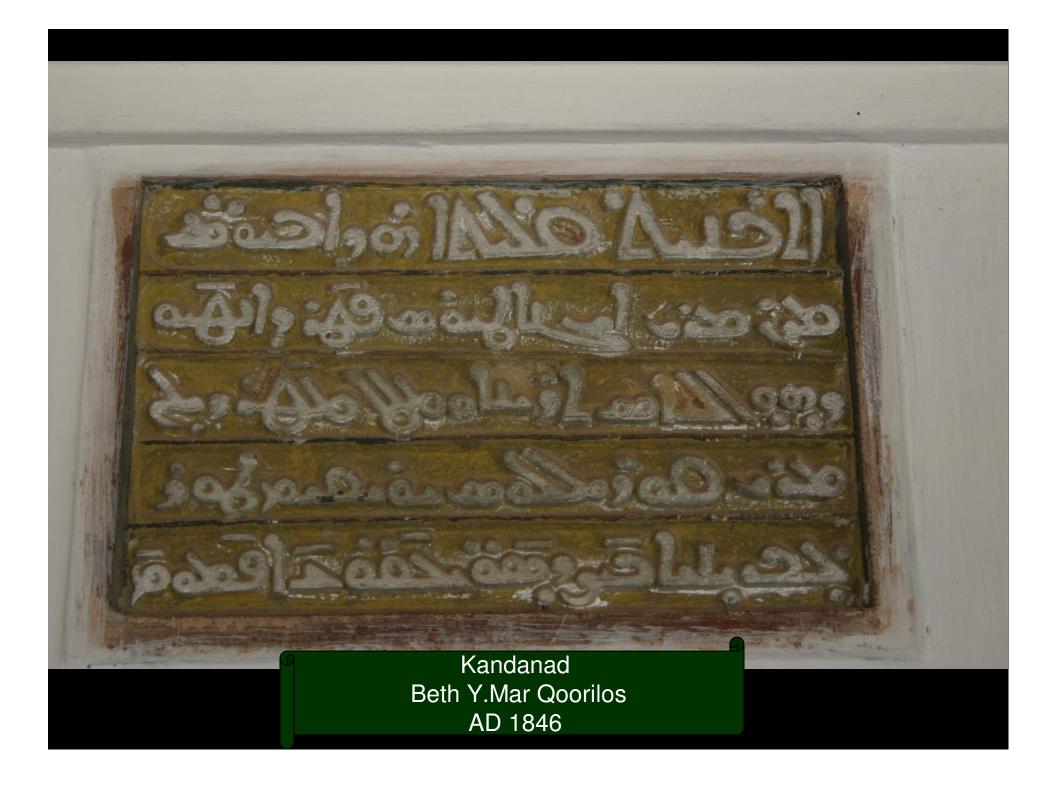

## Mulamthuruthy, Mar Thoman Church, Tomb of Y. Mar Koorilos, AD 1846

Kuravilangad ,St Marys Church,Syr. inscription on Bell,AD 1584

Kuravilangad St Marys Church Syr. inscription on Bell AD 1584 LORDOWIALEXANDE RDECAMPONATIVE OF KOROVILANGAD SONOF SYRIACQUENATIAVA O EMALABAR DIEDONTH URISDAY2 SHIDECEMS 16878WASBURIED HERE