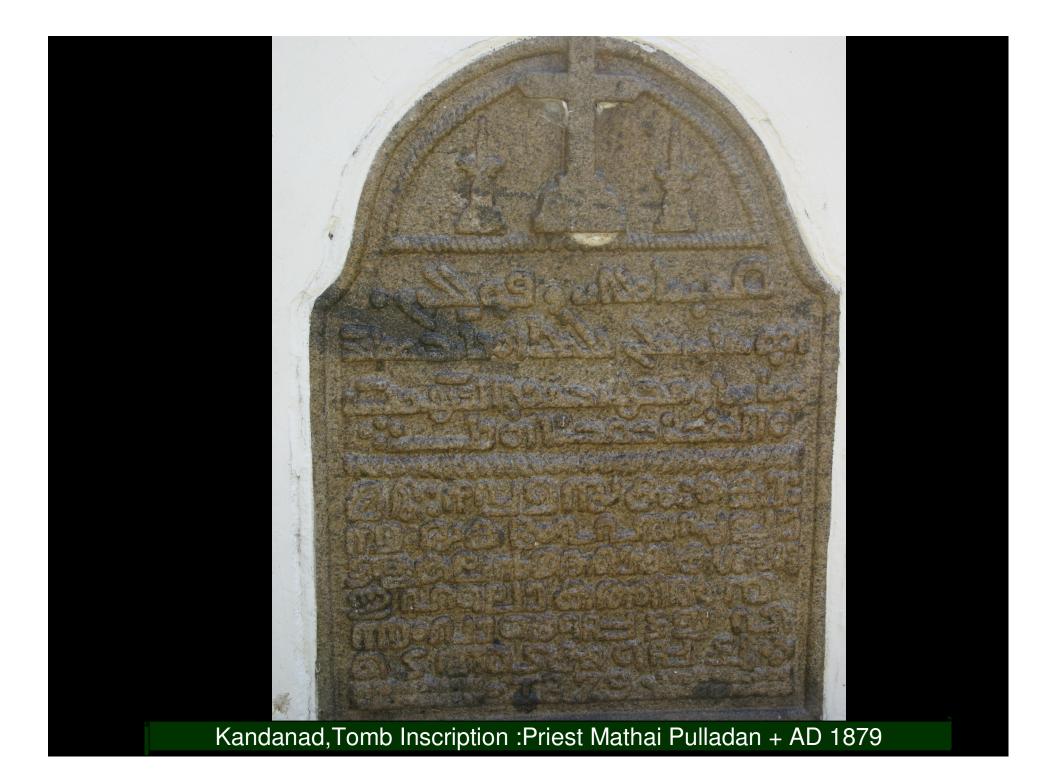

## Syriac Inscriptions in Kerala

Presented by Fr. Dr. Jacob Thekkeparambil Director SEERI, Baker Hill Kottayam in Sweden Nov 2011