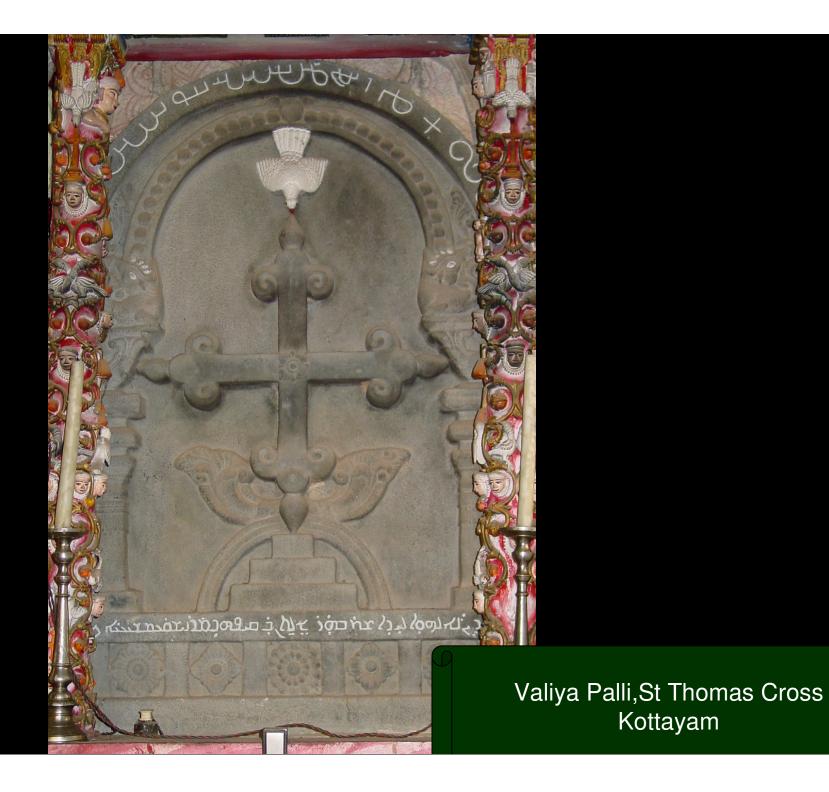

## Syriac Inscriptions in Kerala

Presented by Fr. Dr. Jacob Thekkeparambil Director SEERI, Baker Hill Kottayam in Sweden Nov 2011



















## Mulamthuruthy, Mar Thoman Church, Main Entrance, AD 1575



## Mulamthuruthy, Mar Thoman Church, Tomb of Y. Mar Koorilos, AD 1846







Kuravilangad ,St Marys Church,Syr. inscription on Bell,AD 1584

Kuravilangad St Marys Church Syr. inscription on Bell AD 1584 LORDOWIALEXANDE RDECAMPONATIVE OF KOROVILANGAD SONOF SYRIACQUENATIAVA O EMALABAR DIEDONTH URISDAY2 SHIDECEMS 16878WASBURIED HERE

Determined to be to bot and build the construction construction and and the construction and build to construction build to construction construction and to construct construction and construction and to construct construction and to construct construction and c

കുപ്പപ്പില് ഒന്നാട്ടമര്ത് പ്പെട്ടിൽ കയ്യാരെക്പ്പ സ്പിടിൽ കയ്യാരെക്പ്പ ക്രിപ്പെട്ടും പിള്ള് സ്പിന്നെയുര് അര ച്ച ക്രിന്റെയുരാത്താണ് പ്