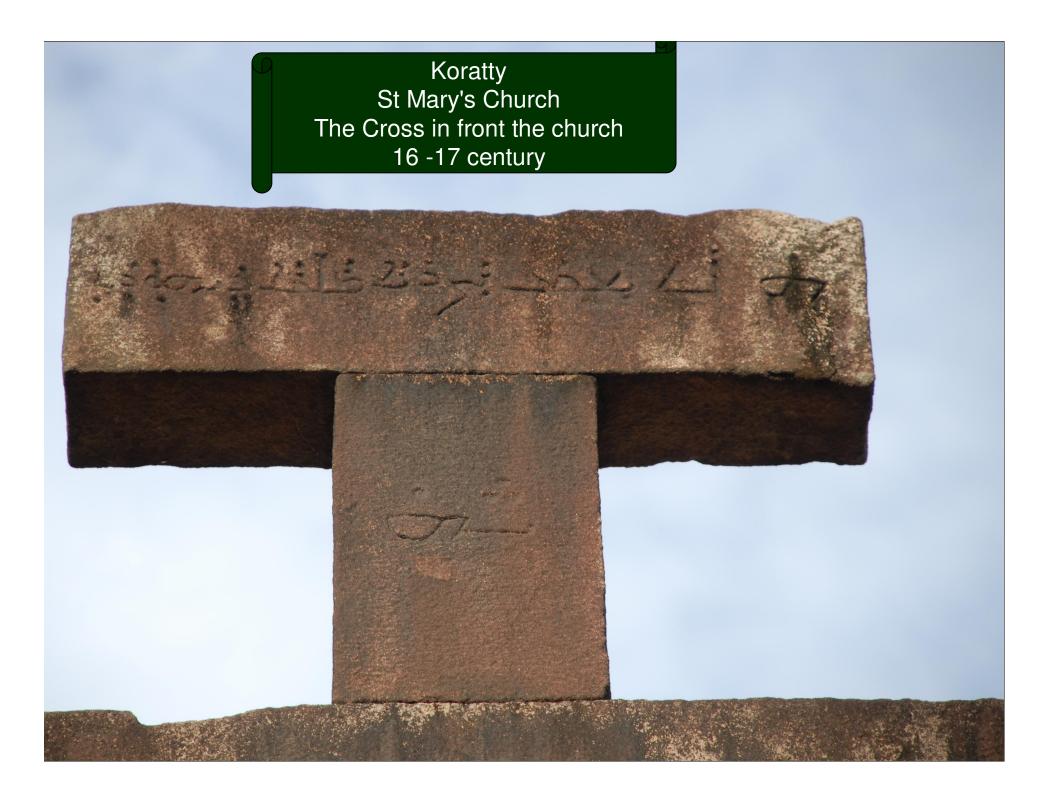

Moozhikulam, St Mary's Church, This one is the King of the Jews

Thaij A. / outo a d. Long Uno Ligha Logiant of doil gold gind Marsa and eller was gen and · 12 mars 1 - 31 - Ala . 7 - man jan 0

Vallikatt Dayra, Qdush-Qudshin, AD 1917