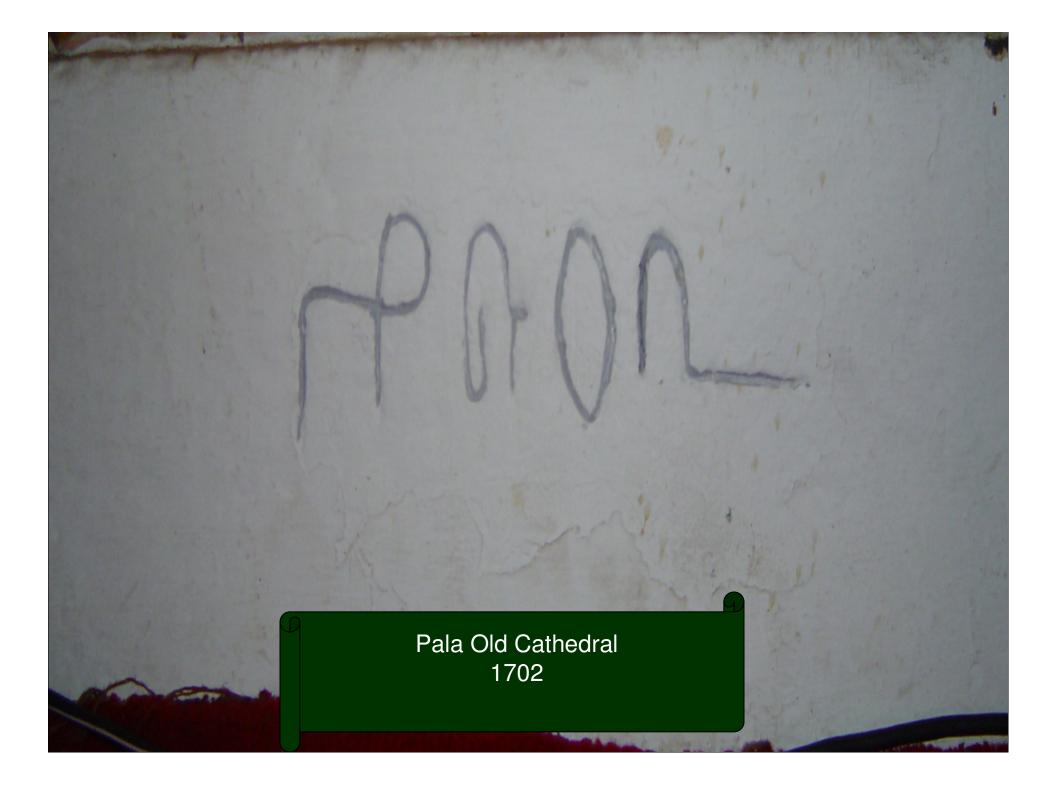

## Syriac Inscriptions in Kerala

Presented by Fr. Dr. Jacob Thekkeparambil Director SEERI, Baker Hill Kottayam in Sweden Nov 2011



















## Mulamthuruthy, Mar Thoman Church, Main Entrance, AD 1575



## Mulamthuruthy, Mar Thoman Church, Tomb of Y. Mar Koorilos, AD 1846







Kuravilangad ,St Marys Church,Syr. inscription on Bell,AD 1584

Kuravilangad St Marys Church Syr. inscription on Bell AD 1584 LORDOWIALEXANDE RDECAMPONATIVE OF KOROVILANGAD SONOF SYRIACQUENATIAVA O EMALABAR DIEDONTH URISDAY2 SHIDECEMS 16878WASBURIED HERE

Determined to be to bot and build the construction construction and and the construction and build to construction build to construction construction and to construct construction and construction and to construct construction and to construct construction and c

കുപ്പപ്പില് ഒന്നാട്ടമര്ത് പ്പെട്ടിൽ കയ്യാരെക്പ്പ സ്പിടിൽ കയ്യാരെക്പ്പ ക്രിപ്പെട്ടും പിള്ള് സ്പിന്നെയുര് അര ച്ച ക്രിന്റെയുരാത്താണ് പ്രത്തായ