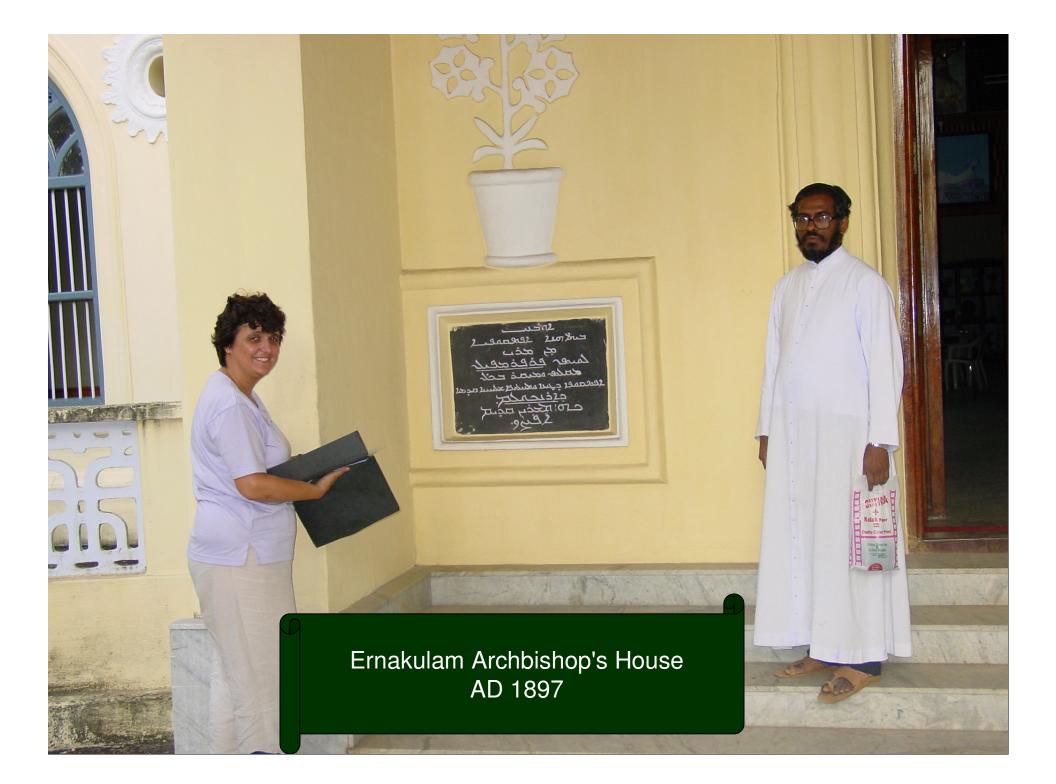

> Ernakulam Archbishop's House AD 1897

Trichur, East Syriac Inscription, AD1920

Ayamkudi St Alphonsa's Church Baptismal font

1