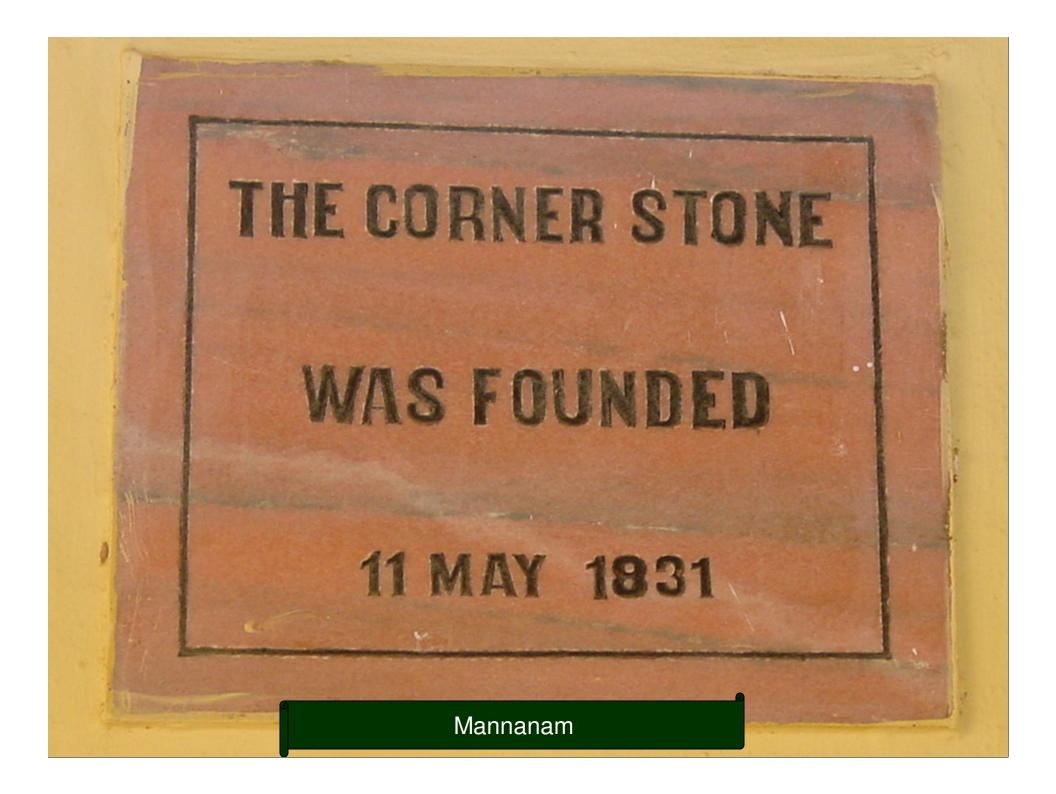

Kuravilangad ,St Marys Church,Tomb of Dom Alexander,De Campo + 23 Dec 1687

Kuravilangad,St Marys Church,Tomb of Dom Alexander,De Campo + 23 Dec 1687

Kadamattam ,St.George's Church,Altar Inscription ,AD 1849