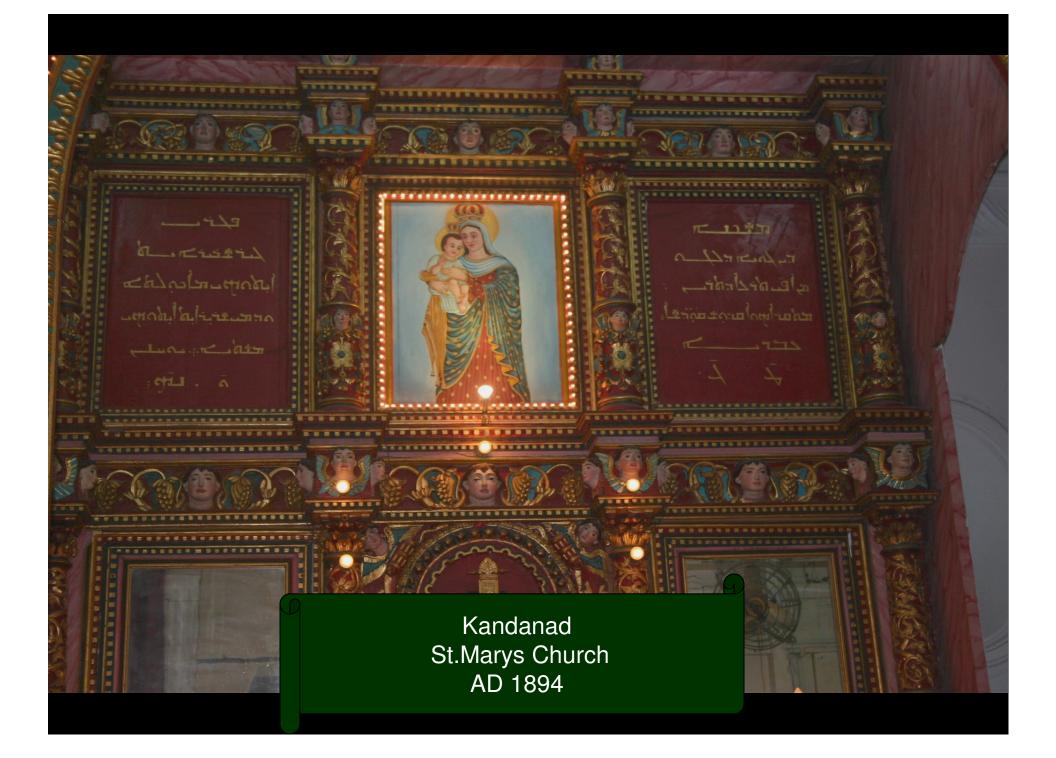

## Syriac Inscriptions in Kerala

Presented by Fr. Dr. Jacob Thekkeparambil Director SEERI, Baker Hill Kottayam in Sweden Nov 2011