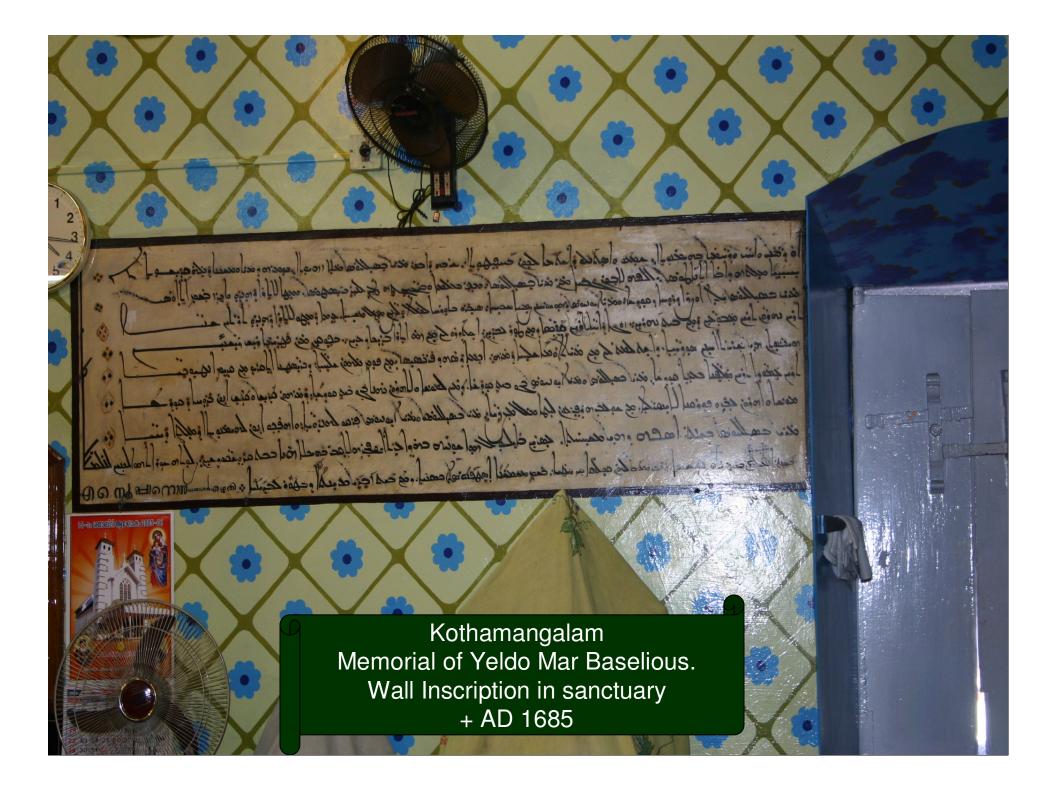

Kuravilangad ,St Marys Church,Tomb of Dom Alexander,De Campo + 23 Dec 1687

Kuravilangad,St Marys Church,Tomb of Dom Alexander,De Campo + 23 Dec 1687

Kadamattam ,St.George's Church,Altar Inscription ,AD 1849