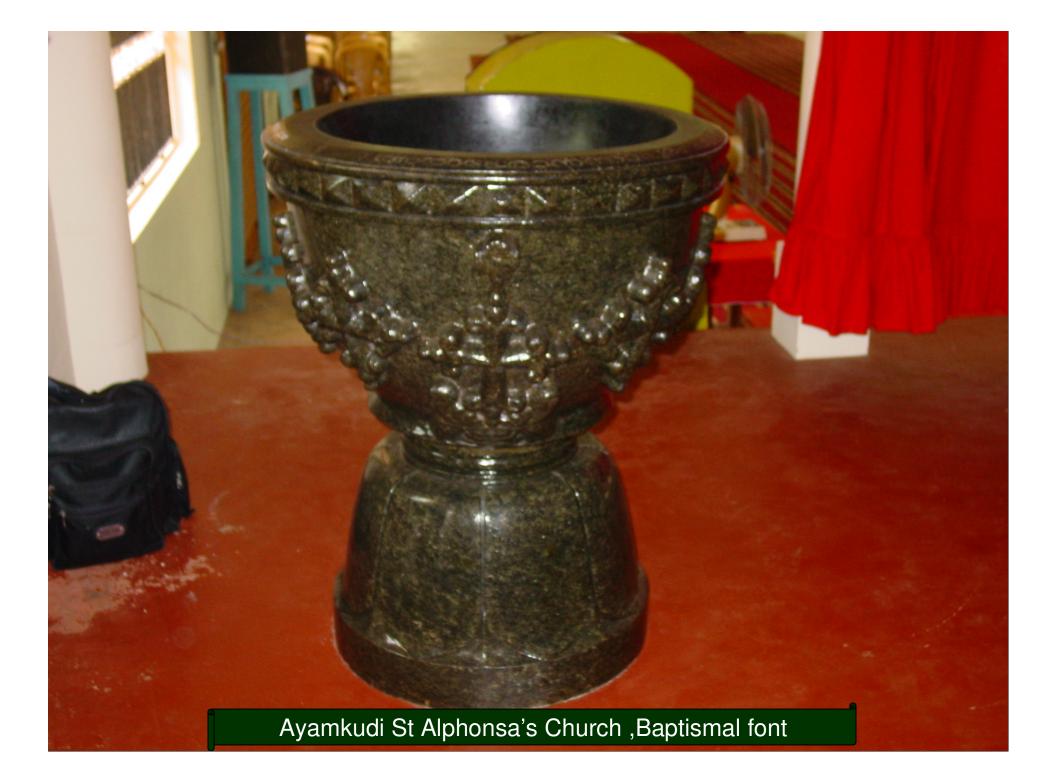

> Ernakulam Archbishop's House AD 1897

Trichur, East Syriac Inscription, AD1920

Ayamkudi St Alphonsa's Church Baptismal font

1