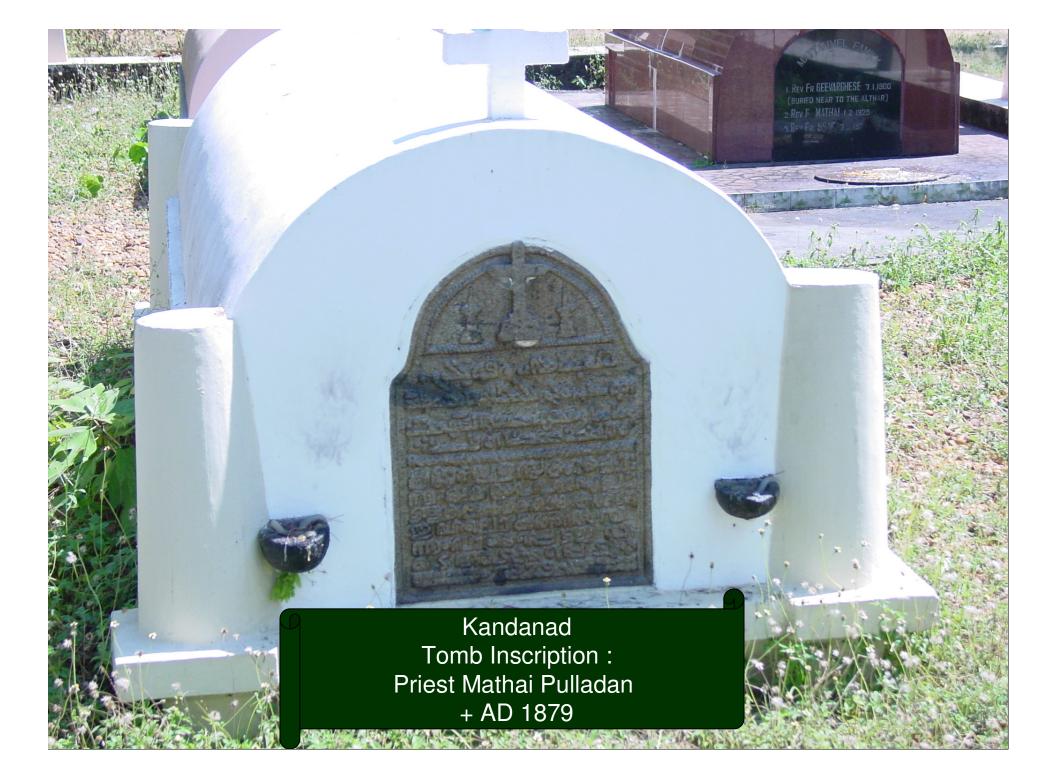

## Syriac Inscriptions in Kerala

Presented by Fr. Dr. Jacob Thekkeparambil Director SEERI, Baker Hill Kottayam in Sweden Nov 2011