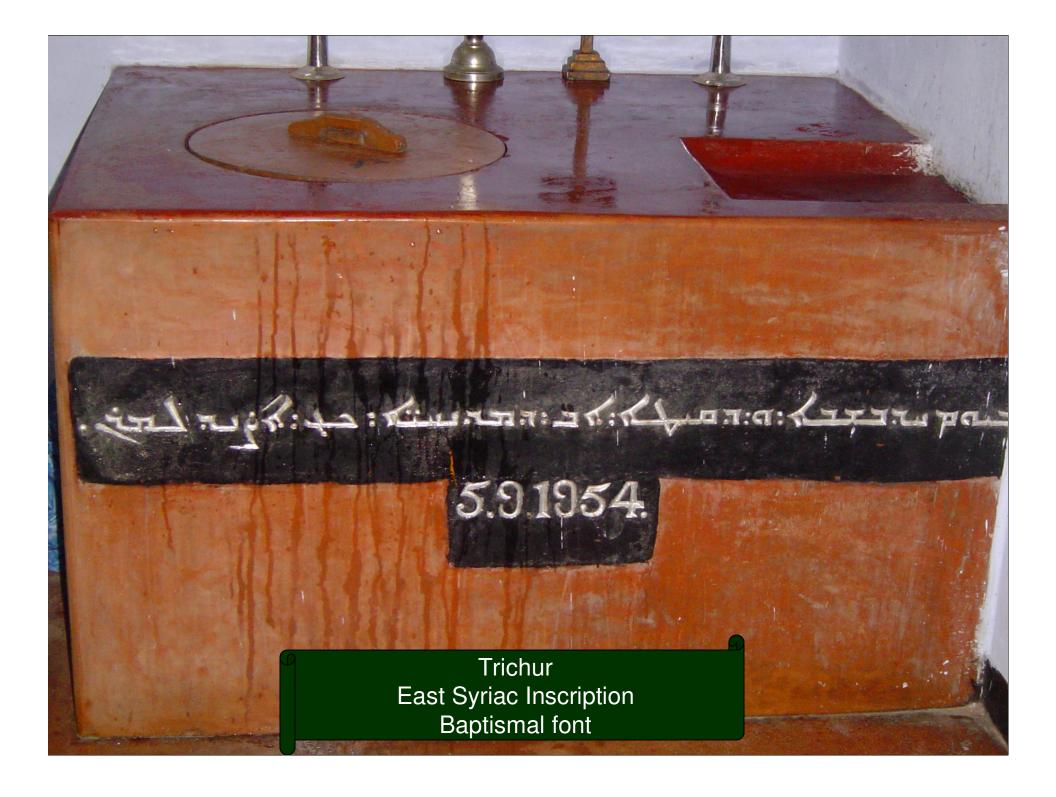

> Ernakulam Archbishop's House AD 1897

Trichur, East Syriac Inscription, AD1920

Ayamkudi St Alphonsa's Church Baptismal font

1