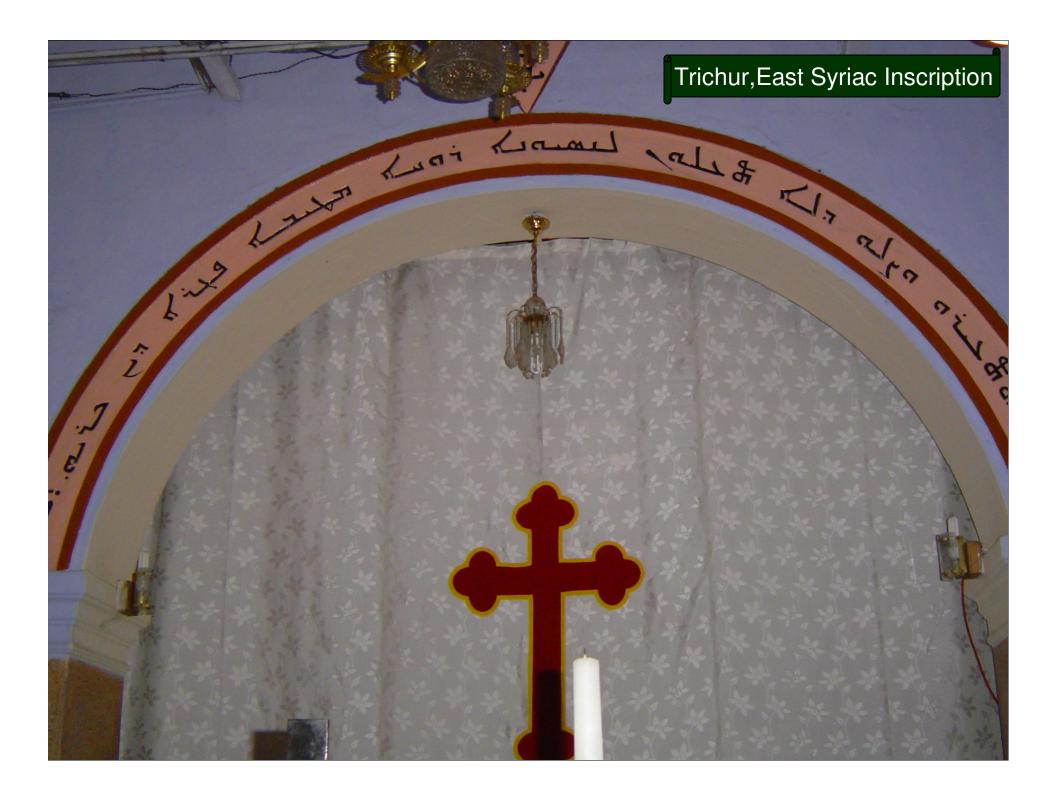

> Ernakulam Archbishop's House AD 1897

Trichur, East Syriac Inscription, AD1920

Ayamkudi St Alphonsa's Church Baptismal font

1