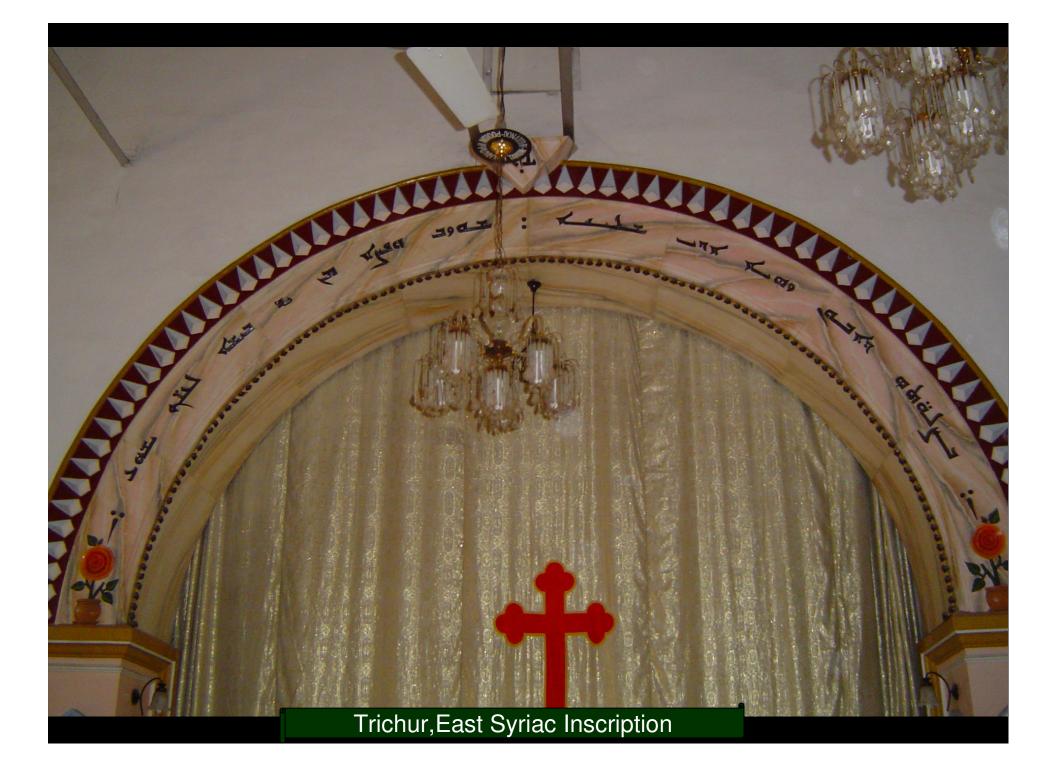

> Ernakulam Archbishop's House AD 1897

Trichur, East Syriac Inscription, AD1920

Ayamkudi St Alphonsa's Church Baptismal font

1