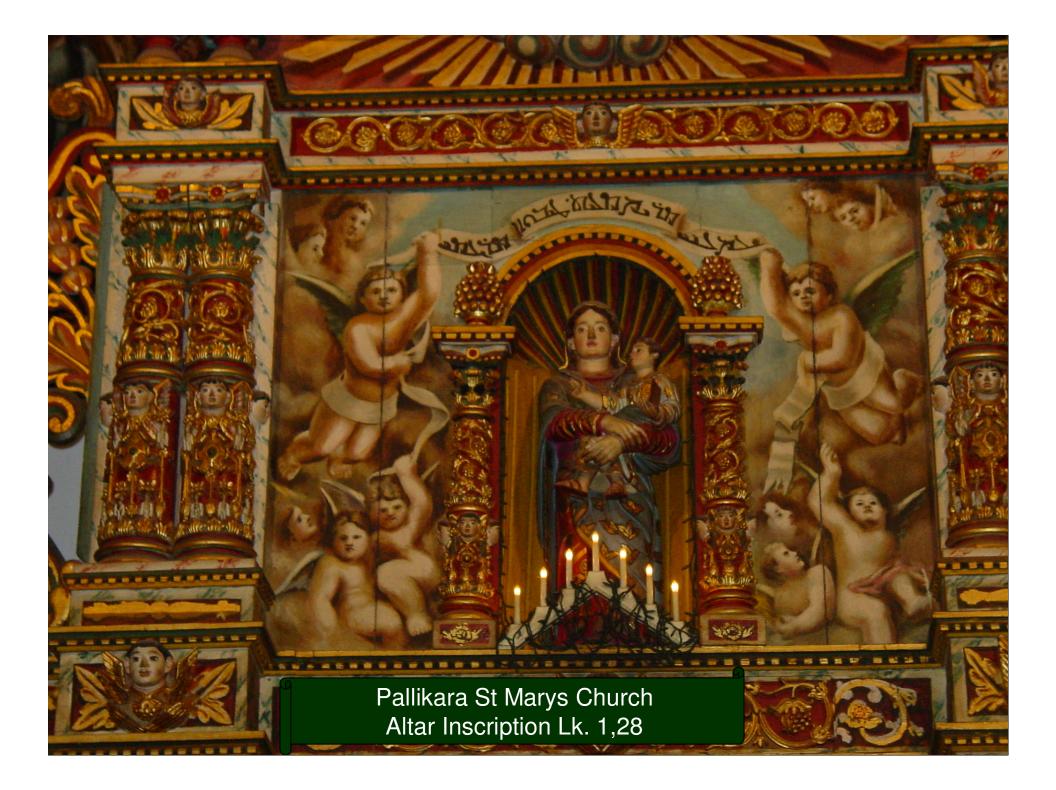

معناج بع السنعه الم مك الله الم الم به المادة من من من من من من من منه منه من الم Eidy or in P, 5 dy Kudamaloor St Mary's Church Altar Inscription

തലാ മാസാപത ഹരറമെത്രാസനന്തരമന എറണാക്ട്രംപികാരിയാത്തിൻ പ്പാലപികാരിത്രപ്പംസ്കാലിയുന്ത്രുവ എ-പെംപെംബ പംഗ്രപറസിൽ 2002 യിസ് 2െ ത്രാനാൽ പണി തിയി കെ