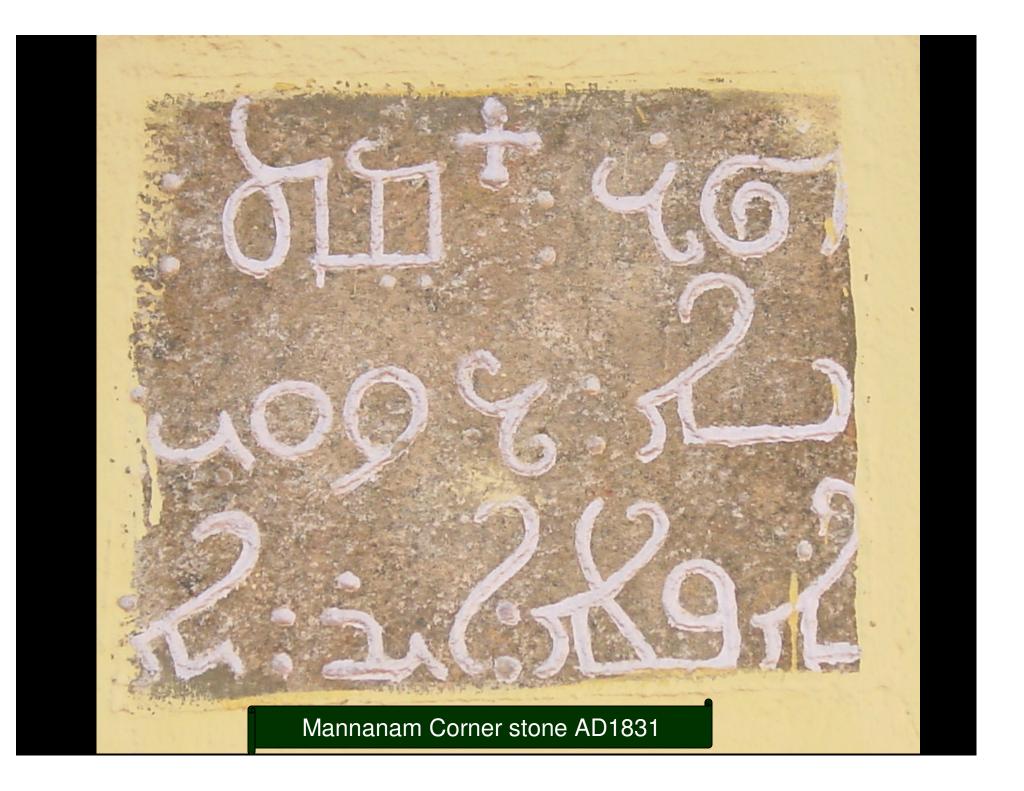

Kuravilangad ,St Marys Church,Tomb of Dom Alexander,De Campo + 23 Dec 1687

Kuravilangad,St Marys Church,Tomb of Dom Alexander,De Campo + 23 Dec 1687

Kadamattam ,St.George's Church,Altar Inscription ,AD 1849