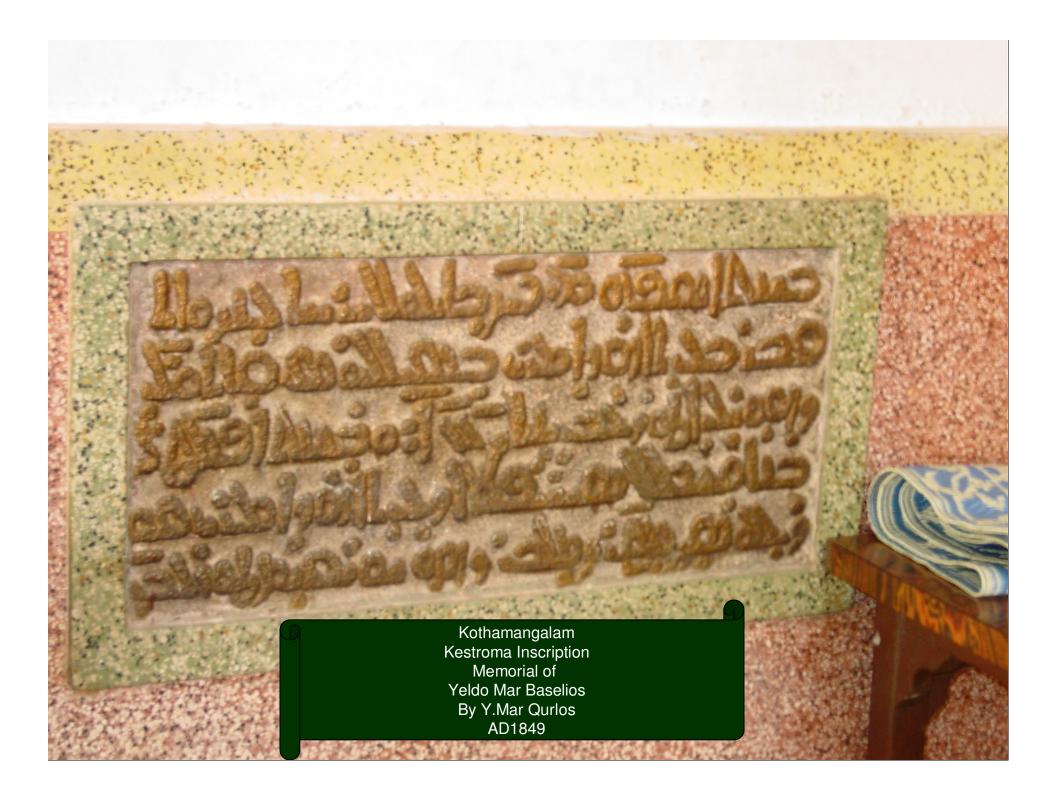

Kuravilangad ,St Marys Church,Tomb of Dom Alexander,De Campo + 23 Dec 1687

Kuravilangad,St Marys Church,Tomb of Dom Alexander,De Campo + 23 Dec 1687

Kadamattam ,St.George's Church,Altar Inscription ,AD 1849