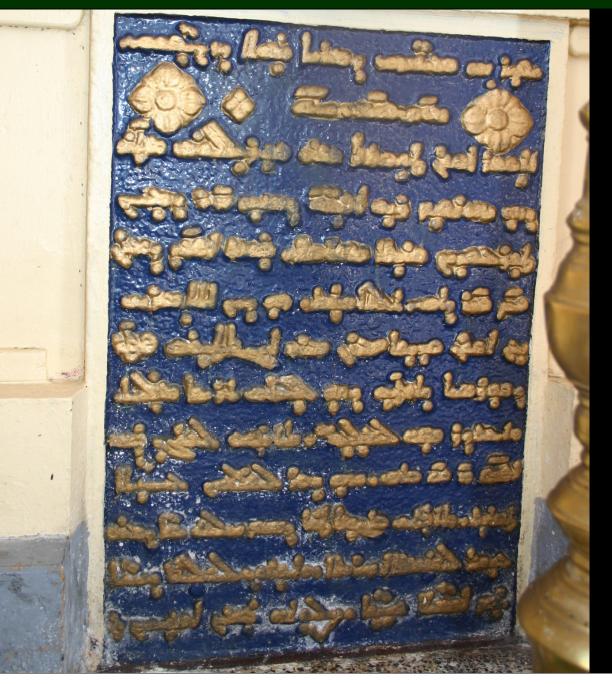

## Syriac Inscriptions in Kerala

Presented by Fr. Dr. Jacob Thekkeparambil Director SEERI, Baker Hill Kottayam in Sweden Nov 2011



















## Mulamthuruthy, Mar Thoman Church, Main Entrance, AD 1575



## Mulamthuruthy, Mar Thoman Church, Tomb of Y. Mar Koorilos, AD 1846







Kuravilangad ,St Marys Church,Syr. inscription on Bell,AD 1584

Kuravilangad St Marys Church Syr. inscription on Bell AD 1584 LORDOWIALEXANDE RDECAMPONATIVE OF KOROVILANGAD SONOF SYRIACQUENATIAVA O EMALABAR DIEDONTH URISDAY2 SHIDECEMS 16878WASBURIED HERE

Determined to be to bot and build the construction construction and and the construction and build to construction build to construction construction and to construct construction and construction and to construct construction and to construct construction and c

കുപ്പപ്പില് ഒന്നാട്ടമര്ത് പ്പെട്ടിൽ കയ്യാരെക്പ്പ സ്പിടിൽ കയ്യാരെക്പ്പ ക്രിപ്പെട്ടും പിള്ള് സ്പിന്നെയുര് അര ച്ച ക്രിന്റെയുരാത്താണ് പ്രത്തായുദ്ധായത്തിന് ന്നെപ്പാം പാന്പരം നാലന്, സ്ത്രയോ സ്നിന്ന പ്പാം പാന്പം

Kuravilangad ,St Marys Church,Tomb of Dom Alexander,De Campo + 23 De